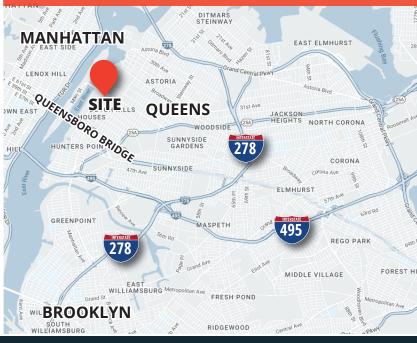

# EXCLUSIVE

# EXTREMELY RARE LAND FOR LEASE LOCATED IN LONG ISLAND CITY! 10-16 37TH AVENUE | LONG ISLAND CITY, NY



### **FEATURES:**

- 2,521 SF LOT
- PERFECT EQUIPMENT OR VEHICLE STORAGE
- AVAILABLE IMMEDIATELY
- 100' DEEP X 25' WIDE LOT
- ZONED M1-3

#### **ACCESS:**

- MINUTES TO 278 495
- WALK TO 🕞 🤶

## MINUTES FROM QUEENSBORO BRIDGE MINUTES TO MANHATTAN!



GRE

## **CONTACT EXCLUSIVE AGENT:**

**EITAN HAKAMI** (917) 716-7751 (CELL) ehakami@greiner-maltz.com

### REAL ESTATE Creating Opportunities Together <u>www.greiner-maltz.com</u>

**NER-MALTZ** 

Any information set-forth herein has been obtained from sources deemed reliable, however, we have not verified it, and make no representation or warranty of any kind, including without limitation: condition: either latent or patent, size or manner of construction of the property, compliance with local law, and environmental conditions. All information submitted herein is subject to errors and omissions, and the right of our principal(s), to withdraw, modify, or condition the listing with-out prior notice. Broker cooperation encouraged.