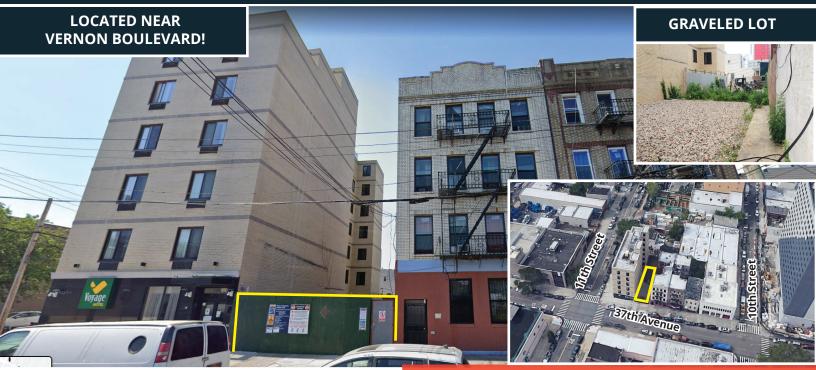

# EXTREMELY RARE LAND FOR LEASE LOCATED IN LONG ISLAND CITY! 10-16 37TH AVENUE | LONG ISLAND CITY, NY

### **FEATURES:**

- 2,521 SF LOT
- PERFECT EQUIPMENT OR VEHICLE STORAGE
- AVAILABLE IMMEDIATELY
- 100' DEEP X 25' WIDE LOT
- ZONED M1-3

#### **ACCESS:**

- MINUTES TO 278 495
- WALK TO 🕞 🤶